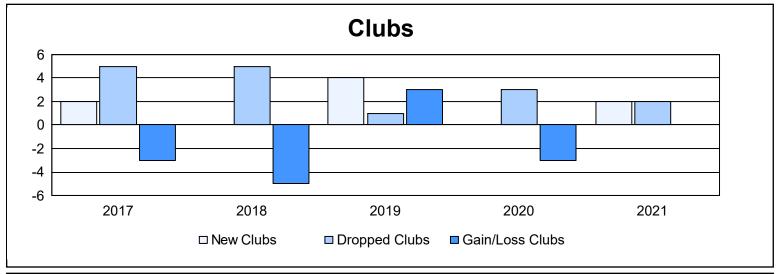

District F 2

As of June 2021 Cumulative

| Year      | New<br>Clubs | Dropped<br>Clubs | Gain/<br>Loss<br>Clubs | New<br>Members | Charter<br>Members | Reinstate<br>Members | Transfer<br>Members | Total<br>Member<br>Added | Total<br>Members<br>Dropped | Gain/<br>Loss<br>Members |
|-----------|--------------|------------------|------------------------|----------------|--------------------|----------------------|---------------------|--------------------------|-----------------------------|--------------------------|
| 2016-2017 | 2            | 5                | -3                     | 345            | 60                 | 23                   | 1                   | 429                      | 307                         | 122                      |
| 2017-2018 | 0            | 5                | -5                     | 149            | 14                 | 44                   | 0                   | 207                      | 550                         | -343                     |
| 2018-2019 | 4            | 1                | 3                      | 84             | 104                | 5                    | 2                   | 195                      | 173                         | 22                       |
| 2019-2020 | 0            | 3                | -3                     | 52             | 0                  | 15                   | 5                   | 72                       | 227                         | -155                     |
| 2020-2021 | 2            | 2                | 0                      | 183            | 51                 | 38                   | 3                   | 275                      | 228                         | 47                       |
| Average   | 2            | 3                | -2                     | 163            | 46                 | 25                   | 2                   | 236                      | 297                         | -61                      |